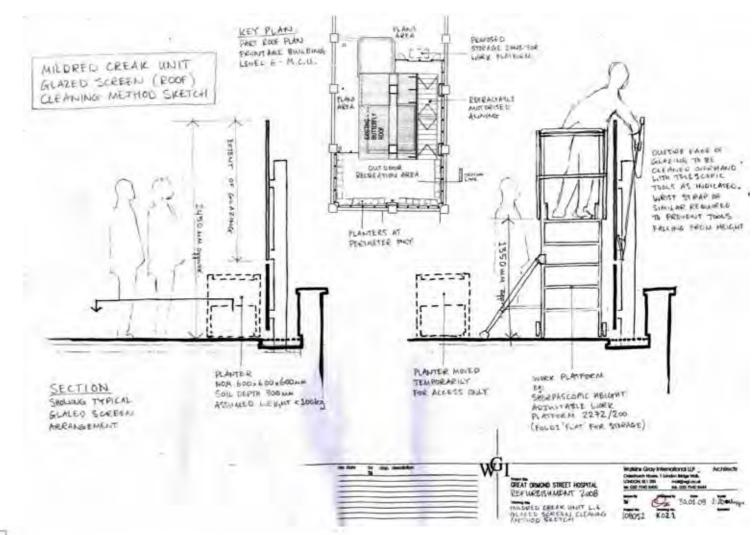

## **Great Ormond Street Hospital**

CAMHS Mildred Creak Unit Squirrel Ward general and urology surgical ward

© Watkins Gray International LLP

Page 2 of 5

WGI COMMENTS 17.12.2010 SHEET I of 3 ti Matthe. GREAT ORMOND STREET -108052/5 - 14d N.B. OMIT DIVISIONS LAMINATE COLOURS 10 DEC 2010 TO CONSOLE SHELF POLTRET MOS3 WRITING STAFF BASE B5012 POLER AND WORKTOP DASA TRUNCING MODESTY PANELS ... BALANCED FALING PANELS SPORTRET DOIS TO BE ABOVE 200x 200 MM 39 PLASTERIZO ARD SEE NOTE DESIL HEIGHT RIGHTA POLITE POLE FOR PULLER & DATA FROM CEILING 750 920 com 750 TO MATCH OTHER END CONSOLE SUPPORT LEG 725 OMIT? WELTING SHELF RETURNS TO MATUN STAFF BASE PLAN POWER POLE ALTERNASIVE TO SUMPORT LEG? (INOTCHINE) LOWER FRAME WHEELCH AIR USER KNEE RECESS -MIN DEPTH 575MM STAFF BASE FRONT VIEW 1100 VERTICAL FACES OF UPPER & LOLSER PANTOLS TO ALIGN OMIT necessed plinish Page 4 of 5 **SECTION** RIGHT SIDE VIEW LEFT SIDE VIEW