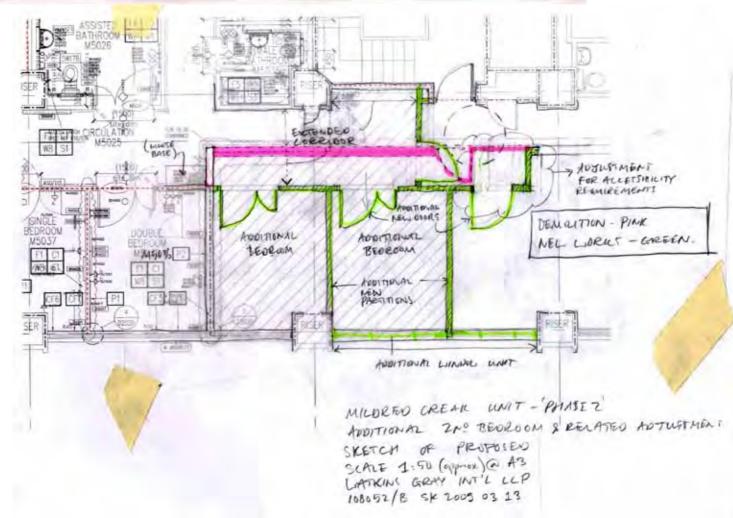

## **Great Ormond Street Hospital**

CAMHS Mildred Creak Unit Squirrel Ward general and urology surgical ward

© Watkins Gray International LLP

Page 2 of 5

WGI COMMENTS 17.12.2010 SHEET I of 3 ti Matthe. GREAT ORMOND STREET -108052/5 - 14d N.B. OMIT DIVISIONS LAMINATE COLOURS 10 DEC 2010 TO CONSOLE SHELF POLTRET MOS3 WRITING STAFF BASE B5012 POLER AND WORKTOP DASA TRUNCING MODESTY PANELS ... BALANCED FALING PANELS SPORTRET DOIS TO BE ABOVE 200x 200 MM 39 PLASTERIZO ARD SEE NOTE DESIL HEIGHT RIGHTA POLITE POLE FOR PULLER & DATA FROM CEILING 750 920 com 750 TO MATCH OTHER END CONSOLE SUPPORT LEG 725 OMIT? WELTING SHELF RETURNS TO MATUN STAFF BASE PLAN POWER POLE ALTERNASIVE TO SUMPORT LEG? (INOTCHINE) LOWER FRAME WHEELCH AIR USER KNEE RECESS -MIN DEPTH 575MM STAFF BASE FRONT VIEW 1100 VERTICAL FACES OF UPPER & LOLSER PANTOLS TO ALIGN OMIT necessed plinish Page 4 of 5 **SECTION** RIGHT SIDE VIEW LEFT SIDE VIEW