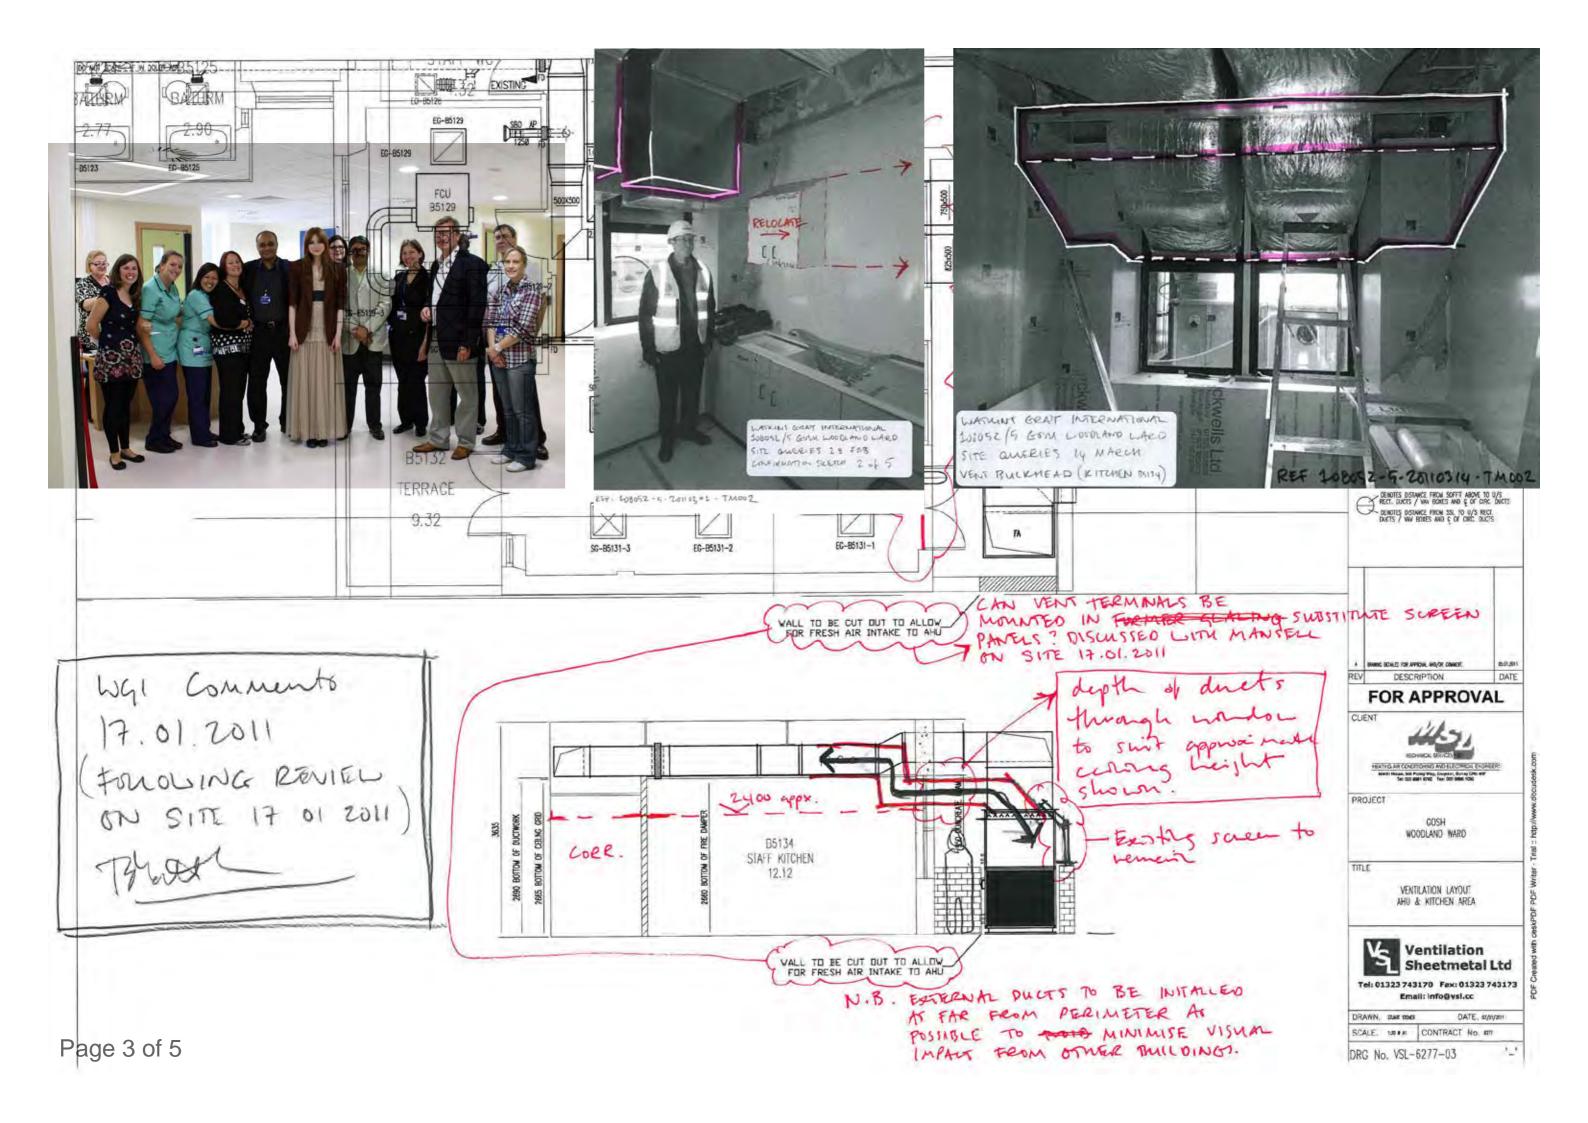

## **Great Ormond Street Hospital**

CAMHS Mildred Creak Unit Squirrel Ward general and urology surgical ward

© Watkins Gray International LLP

Page 2 of 5

WGI COMMENTS 17.12.2010 SHEET I of 3 ti Matthe. GREAT ORMOND STREET -108052/5 - 14d N.B. OMIT DIVISIONS LAMINATE COLOURS 10 DEC 2010 TO CONSOLE SHELF POLTRET MOS3 WRITING STAFF BASE B5012 POLER AND WORKTOP DASA TRUNCING MODESTY PANELS ... BALANCED FALING PANELS SPORTRET DOIS TO BE ABOVE 200x 200 MM 39 PLASTERIZO ARD SEE NOTE DESIL HEIGHT RIGHTA POLITE POLE FOR PULLER & DATA FROM CEILING 750 920 com 750 TO MATCH OTHER END CONSOLE SUPPORT LEG 725 OMIT? WELTING SHELF RETURNS TO MATUN STAFF BASE PLAN POWER POLE ALTERNASIVE TO SUMPORT LEG? (INOTCHINE) LOWER FRAME WHEELCH AIR USER KNEE RECESS -MIN DEPTH 575MM STAFF BASE FRONT VIEW 1100 VERTICAL FACES OF UPPER & LOLSER PANTOLS TO ALIGN OMIT necessed plinish Page 4 of 5 **SECTION** RIGHT SIDE VIEW LEFT SIDE VIEW