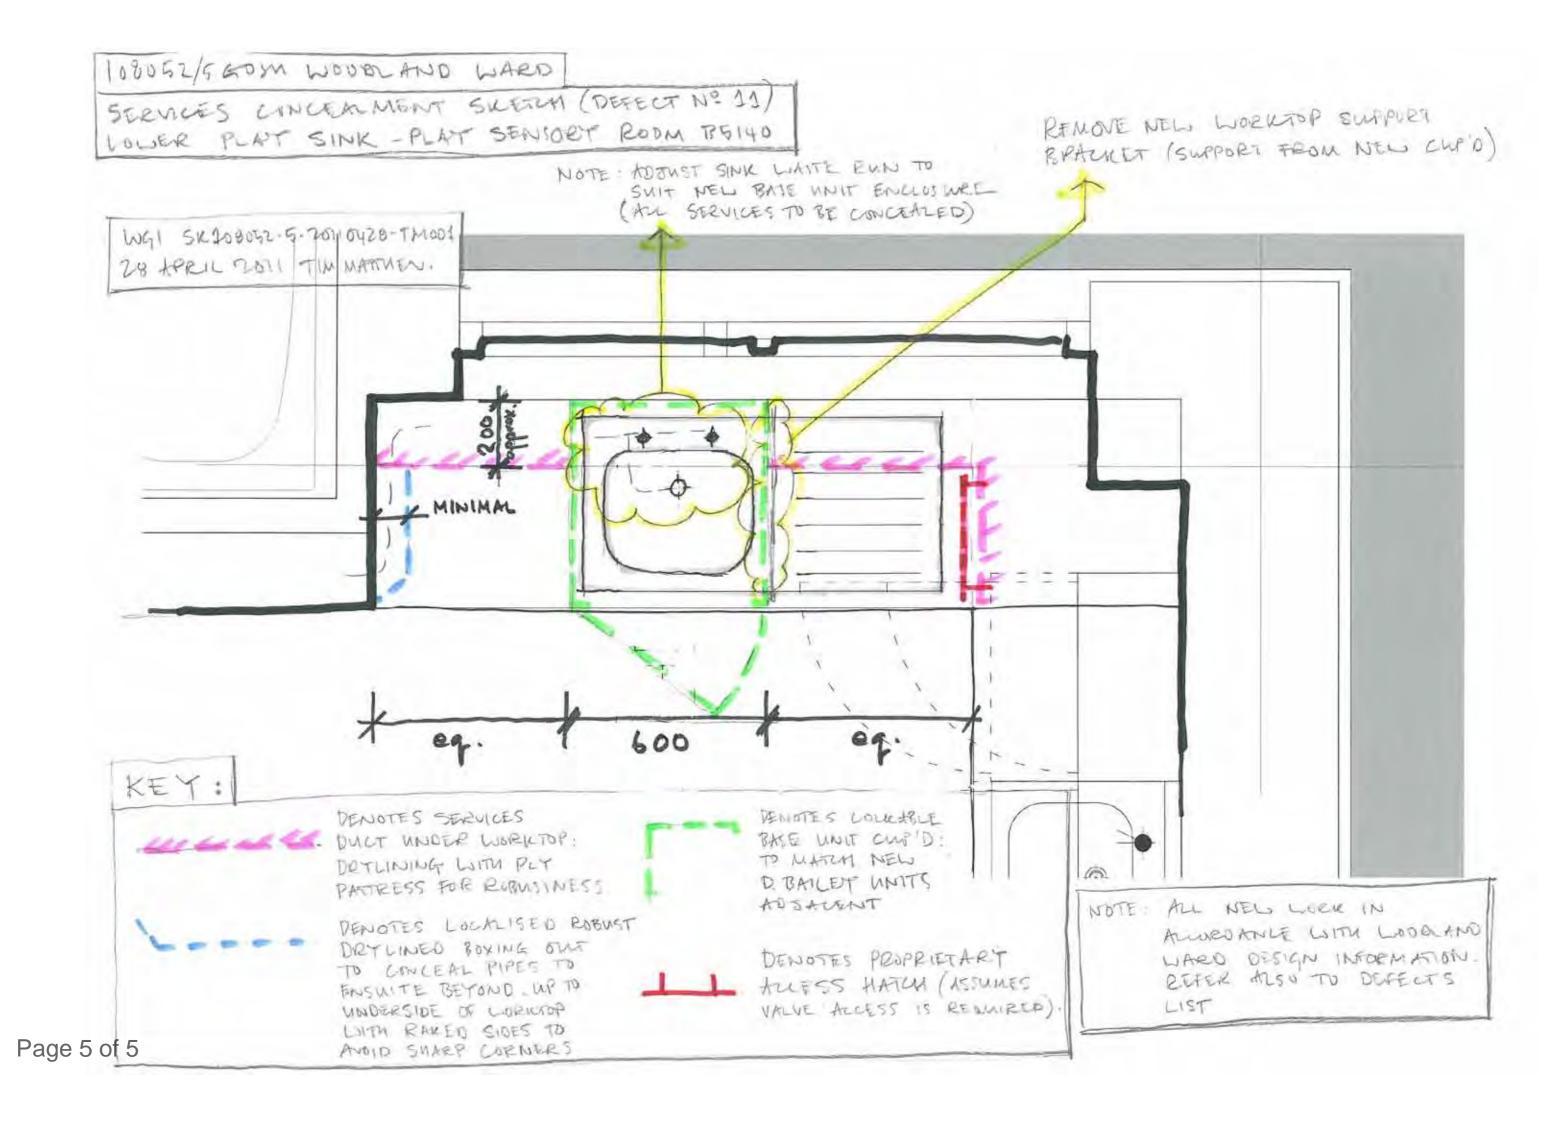

## **Great Ormond Street Hospital**

CAMHS Mildred Creak Unit Squirrel Ward general and urology surgical ward

© Watkins Gray International LLP

Page 2 of 5

WGI COMMENTS 17.12.2010 SHEET I of 3 ti Matthe. GREAT ORMOND STREET -108052/5 - 14d N.B. OMIT DIVISIONS LAMINATE COLOURS 10 DEC 2010 TO CONSOLE SHELF POLTRET MOS3 WRITING STAFF BASE B5012 POLER AND WORKTOP DASA TRUNCING MODESTY PANELS ... BALANCED FALING PANELS SPORTRET DOIS TO BE ABOVE 200x 200 MM 39 PLASTERIZO ARD SEE NOTE DESIL HEIGHT RIGHTA POLITE POLE FOR PULLER & DATA FROM CEILING 750 920 com 750 TO MATCH OTHER END CONSOLE SUPPORT LEG 725 OMIT? WELTING SHELF RETURNS TO MATUN STAFF BASE PLAN POWER POLE ALTERNASIVE TO SUMPORT LEG? (INOTCHINE) LOWER FRAME WHEELCH AIR USER KNEE RECESS -MIN DEPTH 575MM STAFF BASE FRONT VIEW 1100 VERTICAL FACES OF UPPER & LOLSER PANTOLS TO ALIGN OMIT necessed plinish Page 4 of 5 **SECTION** RIGHT SIDE VIEW LEFT SIDE VIEW