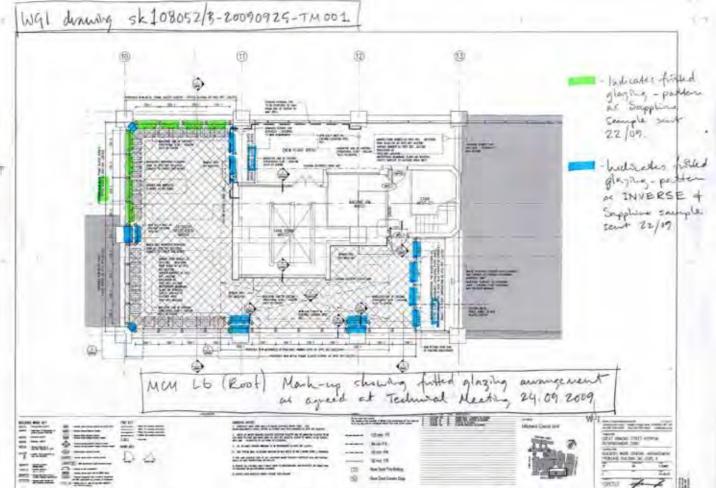

## **Great Ormond Street Hospital**

CAMHS Mildred Creak Unit Squirrel Ward general and urology surgical ward

© Watkins Gray International LLP

Page 2 of 5

WGI COMMENTS 17.12.2010 SHEET I of 3 ti Matthe. GREAT ORMOND STREET -108052/5 - 14d N.B. OMIT DIVISIONS LAMINATE COLOURS 10 DEC 2010 TO CONSOLE SHELF POLTRET MOS3 WRITING STAFF BASE B5012 POLER AND WORKTOP DASA TRUNCING MODESTY PANELS ... BALANCED FALING PANELS SPORTRET DOIS TO BE ABOVE 200x 200 MM 39 PLASTERIZO ARD SEE NOTE DESIL HEIGHT RIGHTA POLITE POLE FOR PULLER & DATA FROM CEILING 750 920 com 750 TO MATCH OTHER END CONSOLE SUPPORT LEG 725 OMIT? WELTING SHELF RETURNS TO MATUN STAFF BASE PLAN POWER POLE ALTERNASIVE TO SUMPORT LEG? (INOTCHINE) LOWER FRAME WHEELCH AIR USER KNEE RECESS -MIN DEPTH 575MM STAFF BASE FRONT VIEW 1100 VERTICAL FACES OF UPPER & LOLSER PANTOLS TO ALIGN OMIT necessed plinish Page 4 of 5 **SECTION** RIGHT SIDE VIEW LEFT SIDE VIEW