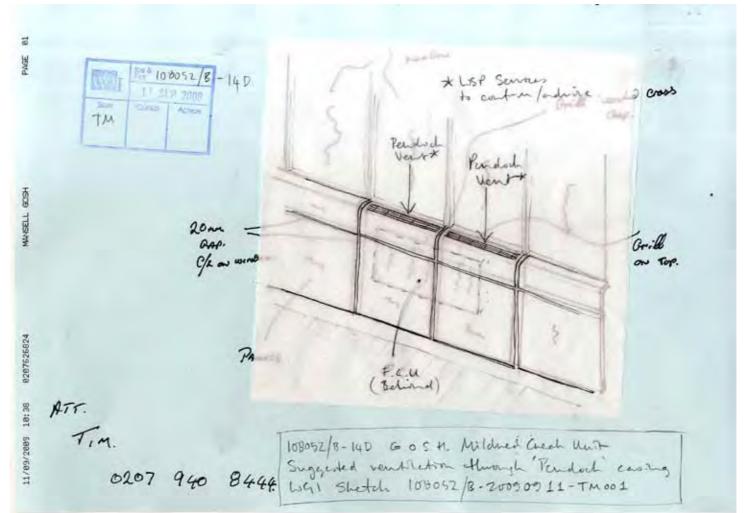

## **Great Ormond Street Hospital**

CAMHS Mildred Creak Unit Squirrel Ward general and urology surgical ward

© Watkins Gray International LLP

Page 2 of 5

WGI COMMENTS 17.12.2010 SHEET I of 3 ti Matthe. GREAT ORMOND STREET -108052/5 - 14d N.B. OMIT DIVISIONS LAMINATE COLOURS 10 DEC 2010 TO CONSOLE SHELF POLTRET MOS3 WRITING STAFF BASE B5012 POLER AND WORKTOP DASA TRUNCING MODESTY PANELS ... BALANCED FALING PANELS SPORTRET DOIS TO BE ABOVE 200x 200 MM 39 PLASTERIZO ARD SEE NOTE DESIL HEIGHT RIGHTA POLITE POLE FOR PULLER & DATA FROM CEILING 750 920 com 750 TO MATCH OTHER END CONSOLE SUPPORT LEG 725 OMIT? WELTING SHELF RETURNS TO MATUN STAFF BASE PLAN POWER POLE ALTERNASIVE TO SUMPORT LEG? (INOTCHINE) LOWER FRAME WHEELCH AIR USER KNEE RECESS -MIN DEPTH 575MM STAFF BASE FRONT VIEW 1100 VERTICAL FACES OF UPPER & LOLSER PANTOLS TO ALIGN OMIT necessed plinish Page 4 of 5 **SECTION** RIGHT SIDE VIEW LEFT SIDE VIEW